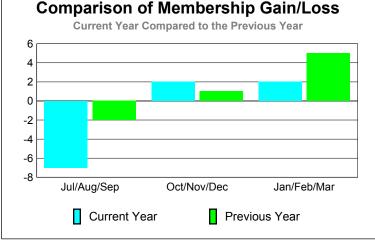

## YTD Status Quo Clubs 2009-2010

Status Quo Clubs Compared to Status Quo Members

6
4
2
0
-2
-4
-6

Jul/Aug/Sep Oct/Nov/Dec Jan/Feb/Mar

Status Quo Clubs Total Status Quo Members

|             |                            | <u>Member</u> 200            | <u>Membership</u><br>2008-2009   |                                 |                                 |
|-------------|----------------------------|------------------------------|----------------------------------|---------------------------------|---------------------------------|
| Month       | Net<br>Memb<br><u>Goal</u> | Actual<br>New<br><u>Memb</u> | Actual<br>Dropped<br><u>Memb</u> | Gain/<br>Loss of<br><u>Memb</u> | Gain/<br>Loss of<br><u>Memb</u> |
| Jul/Aug/Sep | 0                          | 18                           | -25                              | -7                              | -2                              |
| Oct/Nov/Dec | 0                          | 23                           | -21                              | 2                               | 1                               |
| Jan/Feb/Mar | 0                          | 20                           | -18                              | 2                               | 5                               |
| Totals      | 0                          | 61                           | -64                              | -3                              | 4                               |