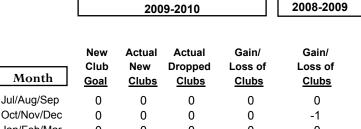

## GMT: JON BJARNI THORSTEINSSO Location: SWEDEN GMT CA: 4 CLUBS MEMBERSHIP

Clubs

**Club** Results

| ouin tagroop                                         | U | U | U | U | U  |  |  |  |  |  |
|------------------------------------------------------|---|---|---|---|----|--|--|--|--|--|
| Oct/Nov/Dec                                          | 0 | 0 | 0 | 0 | -1 |  |  |  |  |  |
| Jan/Feb/Mar                                          | 0 | 0 | 0 | 0 | 0  |  |  |  |  |  |
| Totals                                               | 0 | 0 | 0 | 0 | -1 |  |  |  |  |  |
| Club Results 2009-2010 Goal, New, Dropped, Gain/Loss |   |   |   |   |    |  |  |  |  |  |